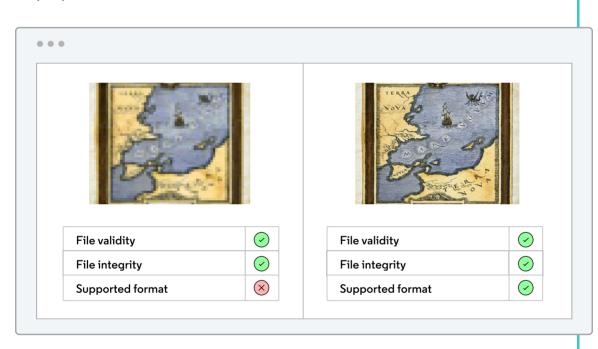

Your library curates and safeguards special collections

The preservation process monitors for bit corruption and obsolete formats to prevent data loss, and assists in migrating to safe formats for perpetual access